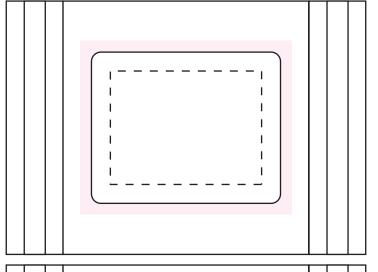

## ART APPROVAL

All colours used in this document are indicative only and they may vary across a variety of printing techniques and confectionery

Sticker 50x40mm

100%

Sticke Size: 50mmW x 40mmHBleed: 3mm (56mmW x 46mmH)

– – Safe Print Area: 40mmW x 30mmH

Image Impression Only NOT to Scale

Sticker 50x30mm

100%

Sticker Size: 50mmW x 30mmH

Bleed: 3mm (56mmW x 36mmH)

— — Safe Print Area: 40mmW x 20mmH

When artwork is printed, there can be movement of up to 3mm Bag size may vary from what is shown, Please call if bag dimensions are critical