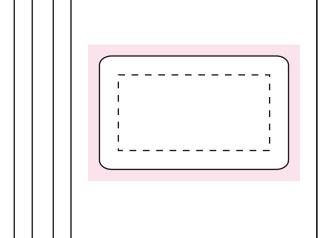

– – Safe Print Area: 40mmW x 30mmH

Image Impression Only NOT to Scale

Sticker 50x30mm

100%

Sticker Size: 50mmW x 30mmH

Bleed: 3mm (56mmW x 36mmH)

— — Safe Print Area: 40mmW x 20mmH

When artwork is printed, there can be movement of up to 3mm Bag size may vary from what is shown, Please call if bag dimensions are critical

## Product Code : CC050A

Description : Bar Mix in 20g cello bag

Order# :

Company Name

Contact :

Sticker Size : 50mmW x 40mmH

Print Colour : Customer must provide PMS Colour print guide

Quantity